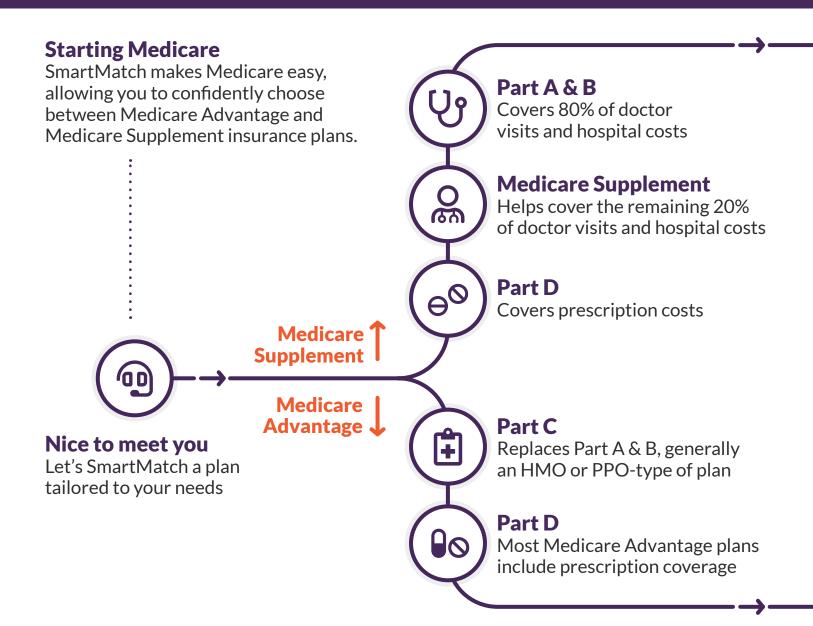

# **The Medicare Roadmap**

Medicare can pull you in different directions. Our licensed insurance agents provide the full range of options available, along with strategies and information to help you see the complete picture.